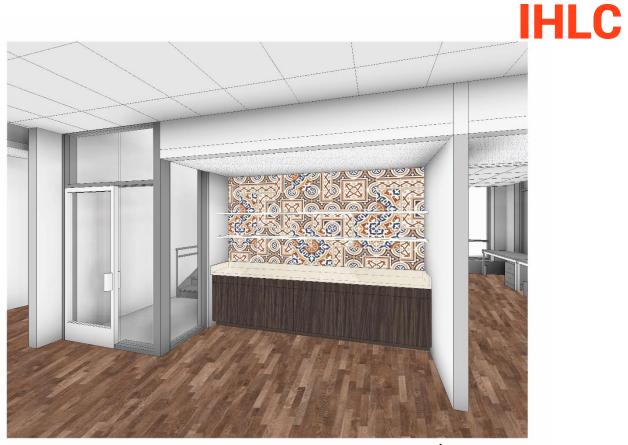

Purpose Design Development Meeting No. 2 – Project Team and Student Advisory

Meeting

- a. Art and State Committee selection will be happening soon. Look for information from UF in the coming weeks.
- 2. Design Development Presentation from DLR Group, see attached. Agenda below:
  - a. Site and University Ave Site Contextual Update
  - b. IHLC Design Development Reviewed Floor Plan Changes, Interior and Exterior Development
  - c. IBC Design Development Reviewed Floor Plan Changes, Interior and Exterior Development
  - d. Breakout Sessions for Feedback
- 3. IHLC Breakout Session
  - a. Reviewed material options at the Cafe An update with yellow added with be reviewed during the March 13<sup>th</sup> meeting.
    - i. Students all agreed to move forward with the pattern tile option. They would like tie it back to the yellow wall and have yellow in the pattern tile.
  - b. Reviewed flooring material at the Event Space:
    - 1. Students agreed to keep the LVT flooring at the event space in lieu of the carpet option.
  - c. Exterior Materials:
    - i. Students like the geometry of the Palapa and the Flags, reference the VR Courtyard Views.
    - ii. Students like the use of the graffiti resistant alternative masonry unit.
  - d. After the group meeting, we were reminded of the treatment of the glass at the Folding Partition at the Event Space. This will be reviewed during March 13<sup>th</sup> meeting.
    - i. Students would like to see options of adding translucent treatment of the glass for additional privacy.
    - ii. Another idea discussed was adding yellow into the glass treatment to have it tie back to the yellow spine throughout the building.

**CAFÉ OPTIONS - TILE** 

**CAFÉ PALETTE** 

CARPET WOOD LVT