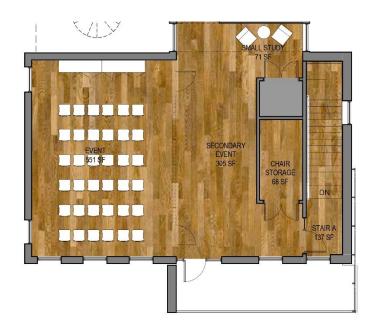

**FINISH FLOOR PLANS** 

LIVING ROOM & CAFE

**WARMING KITCHEN** 

**FOLDING PARTITION - OPEN** 

**FOLDING PARTITION - OPEN WITH CHAIRS** 

**FOLDING PARTITION** 

CAFÉ OPTIONS - BLUE

CAFÉ OPTIONS - BROWN

**CAFÉ OPTIONS - TILE** 

**CAFÉ PALETTE** 

CARPET WOOD LVT

#### **EVENT FLOORING**