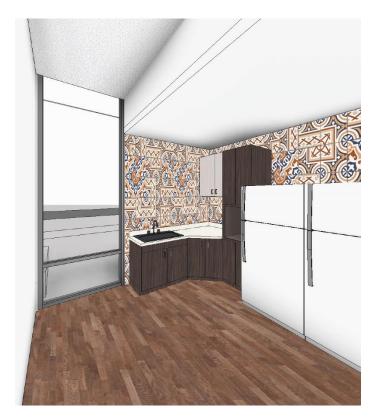

**FINISH FLOOR PLANS** 

LIVING ROOM & CAFE

**WARMING KITCHEN** 

**FOLDING PARTITION - OPEN** 

**FOLDING PARTITION - OPEN WITH CHAIRS** 

**FOLDING PARTITION** 

CAFÉ OPTIONS - BLUE

CAFÉ OPTIONS - BROWN

**GENDER NEUTRAL BATHROOM** 

CAFÉ AT THE BEACON

**RENDERINGS** 

**WOOD AND GLASS PANEL** 

**EVENT SPACE FOLDING PARTITION AND DOOR SYSTEM** 

CARPET WOOD LVT

**EVENT FLOORING** 