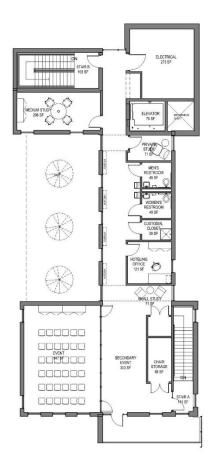

### **COURTYARD VIEW**

COURTYARD VIEW 1

COURTYARD VIEW 2

ELECTRICAL 197 SF DD-6,618 GSF

**INSPIRATION IMAGES** 

2<sup>ND</sup> LEVEL

**FINISH FLOOR PLANS** 

**RENDERINGS** 

**GENDER NEUTRAL BATHROOM** 

CAFÉ AT THE BEACON

**RENDERINGS** 

**WOOD AND GLASS PANEL** 

**EVENT SPACE FOLDING PARTITION AND DOOR SYSTEM** 

CARPET WOOD LVT

**EVENT FLOORING** 