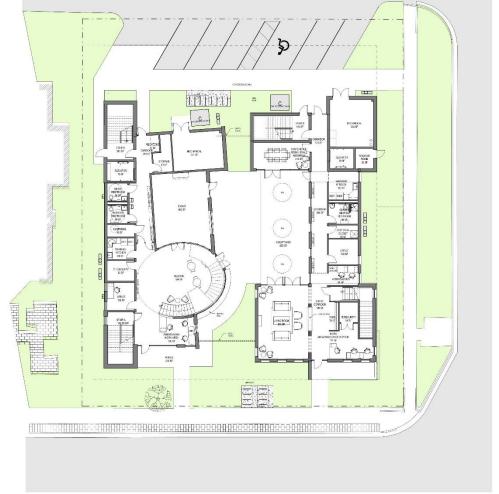

# **IBC & IHLC**

DD - 6,681 GSF

IBC & IHLC University of Florida

LEVEL ONE

LEVEL TWO

INSPIRATION IMAGES

INSPIRATION IMAGES

2<sup>ND</sup> LEVEL

### **COURTYARD VIEW**

COURTYARD VIEW 1

COURTYARD VIEW 2

ELECTRICAL 197 SF DD-6,618 GSF

**INSPIRATION IMAGES** 

2<sup>ND</sup> LEVEL

**FINISH FLOOR PLANS** 

**RENDERINGS** 