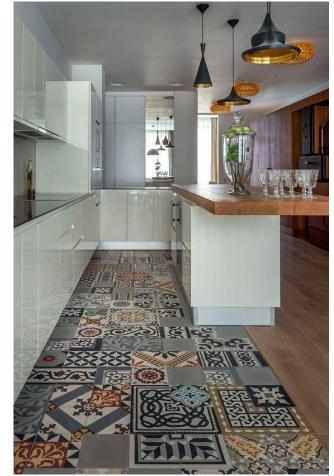

Purpose Design Development Meeting No. 2 – Project Team and Student Advisory

Meeting

- a. Art and State Committee selection will be happening soon. Look for information from UF in the coming weeks.
- 2. Design Development Presentation from DLR Group, see attached. Agenda below:
  - a. Site and University Ave Site Contextual Update
  - b. IHLC Design Development Reviewed Floor Plan Changes, Interior and Exterior Development
  - c. IBC Design Development Reviewed Floor Plan Changes, Interior and Exterior Development
  - d. Breakout Sessions for Feedback
- 3. IHLC Breakout Session
  - a. Reviewed material options at the Cafe An update with yellow added with be reviewed during the March 13<sup>th</sup> meeting.
    - i. Students all agreed to move forward with the pattern tile option. They would like tie it back to the yellow wall and have yellow in the pattern tile.
  - b. Reviewed flooring material at the Event Space:
    - 1. Students agreed to keep the LVT flooring at the event space in lieu of the carpet option.
  - c. Exterior Materials:
    - i. Students like the geometry of the Palapa and the Flags, reference the VR Courtyard Views.
    - ii. Students like the use of the graffiti resistant alternative masonry unit.
  - d. After the group meeting, we were reminded of the treatment of the glass at the Folding Partition at the Event Space. This will be reviewed during March 13<sup>th</sup> meeting.
    - i. Students would like to see options of adding translucent treatment of the glass for additional privacy.
    - ii. Another idea discussed was adding yellow into the glass treatment to have it tie back to the yellow spine throughout the building.

**CAFÉ OPTIONS - TILE** 

**CAFÉ PALETTE** 

CARPET WOOD LVT