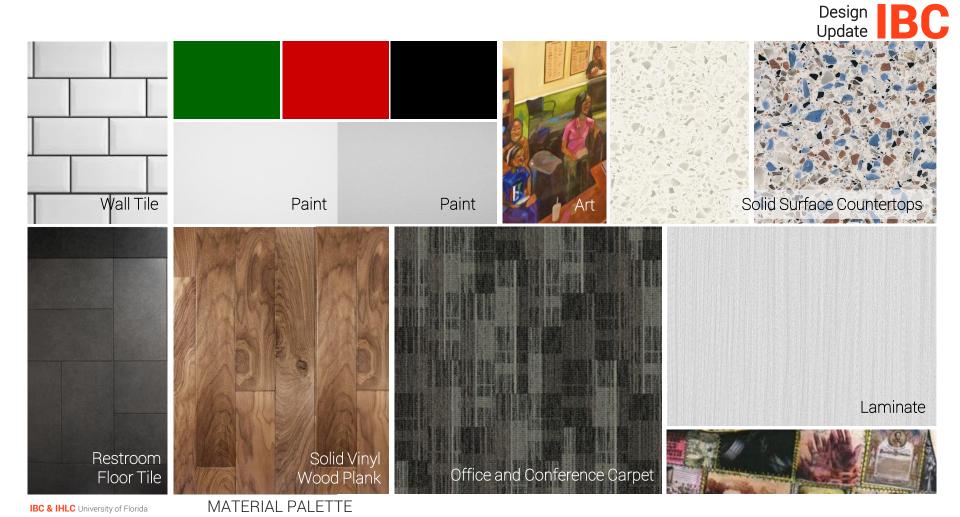

#### 1. IBC Breakout Session

- a. Review of Restrooms An update on this will be reviewed during March 13th meeting.
  - i. Overall, the group liked the restroom materials and colors. However, they would like to introduce the red/green/black into the walls to break-up the all-white tile.
- b. Review of Café
  - There was a discussion related to the green tile and whether a pattern like IHLC should be introduced. Would a pattern compete with IBC artwork? DLR Group will bring options at the Café for March 13<sup>th</sup>. We will review an introduction of a pattern, Green Tile or Neutral Tile.
- c. Review of the Folding Partition

**FINISH FLOOR PLANS** 

LIVING ROOM & CAFE

**WARMING KITCHEN** 

**FOLDING PARTITION - OPEN** 

**FOLDING PARTITION - OPEN WITH CHAIRS** 

**FOLDING PARTITION** 

CAFÉ OPTIONS - BLUE

CAFÉ OPTIONS - BROWN

**CAFÉ OPTIONS - TILE** 

**CAFÉ PALETTE** 

CARPET WOOD LVT