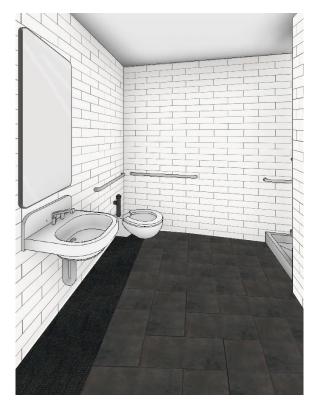

#### 1. IBC Breakout Session

- a. Review of Restrooms An update on this will be reviewed during March 13th meeting.
  - i. Overall, the group liked the restroom materials and colors. However, they would like to introduce the red/green/black into the walls to break-up the all-white tile.
- b. Review of Café
  - There was a discussion related to the green tile and whether a pattern like IHLC should be introduced. Would a pattern compete with IBC artwork? DLR Group will bring options at the Café for March 13<sup>th</sup>. We will review an introduction of a pattern, Green Tile or Neutral Tile.
- c. Review of the Folding Partition

**GENDER NEUTRAL BATHROOM** 

CAFÉ AT THE BEACON

**RENDERINGS** 

**WOOD AND GLASS PANEL** 

**EVENT SPACE FOLDING PARTITION AND DOOR SYSTEM** 

CARPET WOOD LVT

**EVENT FLOORING** 