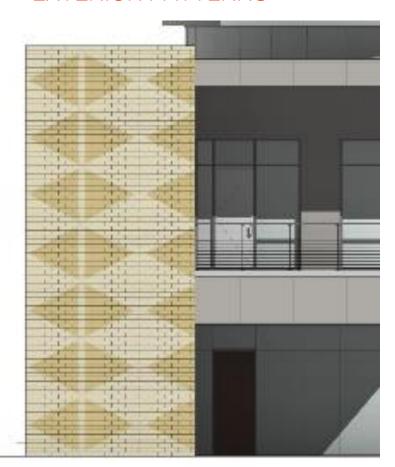

Purpose Design Development Meeting No. 2 – Project Team and Student Advisory

Meeting

- a. Art and State Committee selection will be happening soon. Look for information from UF in the coming weeks.
- 2. Design Development Presentation from DLR Group, see attached. Agenda below:
  - a. Site and University Ave Site Contextual Update
  - b. IHLC Design Development Reviewed Floor Plan Changes, Interior and Exterior Development
  - c. IBC Design Development Reviewed Floor Plan Changes, Interior and Exterior Development
  - d. Breakout Sessions for Feedback
- 3. IHLC Breakout Session
  - a. Reviewed material options at the Cafe An update with yellow added with be reviewed during the March 13<sup>th</sup> meeting.
    - i. Students all agreed to move forward with the pattern tile option. They would like tie it back to the yellow wall and have yellow in the pattern tile.
  - b. Reviewed flooring material at the Event Space:
    - 1. Students agreed to keep the LVT flooring at the event space in lieu of the carpet option.
  - c. Exterior Materials:
    - i. Students like the geometry of the Palapa and the Flags, reference the VR Courtyard Views.
    - ii. Students like the use of the graffiti resistant alternative masonry unit.
  - d. After the group meeting, we were reminded of the treatment of the glass at the Folding Partition at the Event Space. This will be reviewed during March 13<sup>th</sup> meeting.
    - i. Students would like to see options of adding translucent treatment of the glass for additional privacy.
    - ii. Another idea discussed was adding yellow into the glass treatment to have it tie back to the yellow spine throughout the building.

#### **EXTERIOR MATERIALS**

**IBC - SOUTH ELEVATION** 

**IBC – NORTH ELEVATION** 

**IBC - EAST ELEVATION** 

**IBC – WEST ELEVATION** 

BLACK CULTURAL CENTER - OREGON STATE UNIVERSITY

BLACK STUDENT UNION - FSU

### **EXTERIOR PATTERNS**