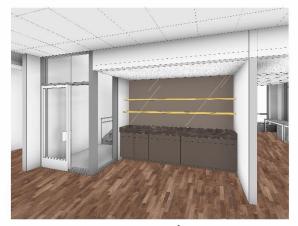

**FINISH FLOOR PLANS** 

LIVING ROOM & CAFE

**WARMING KITCHEN** 

**FOLDING PARTITION - OPEN** 

**FOLDING PARTITION - OPEN WITH CHAIRS** 

**FOLDING PARTITION** 

CAFÉ OPTIONS - BLUE

CAFÉ OPTIONS - BROWN

**CAFÉ OPTIONS - TILE** 

**CAFÉ PALETTE** 

CARPET WOOD LVT