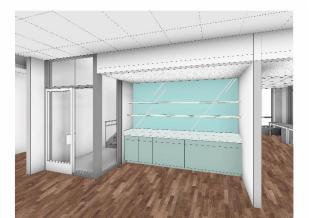

**FINISH FLOOR PLANS** 

LIVING ROOM & CAFE

**WARMING KITCHEN** 

**FOLDING PARTITION - OPEN** 

**FOLDING PARTITION - OPEN WITH CHAIRS** 

**FOLDING PARTITION** 

CAFÉ OPTIONS - BLUE

CAFÉ OPTIONS - BROWN

**CAFÉ OPTIONS - TILE** 

**CAFÉ PALETTE** 

CARPET WOOD LVT