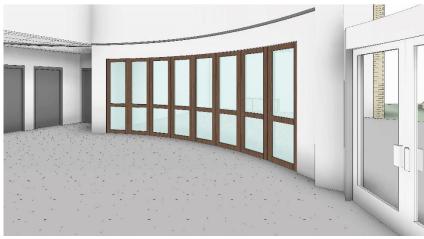

#### 1. IBC Breakout Session

- a. Review of Restrooms An update on this will be reviewed during March 13th meeting.
  - i. Overall, the group liked the restroom materials and colors. However, they would like to introduce the red/green/black into the walls to break-up the all-white tile.
- b. Review of Café
  - There was a discussion related to the green tile and whether a pattern like IHLC should be introduced. Would a pattern compete with IBC artwork? DLR Group will bring options at the Café for March 13<sup>th</sup>. We will review an introduction of a pattern, Green Tile or Neutral Tile.
- c. Review of the Folding Partition

Architecture Engineering Planning Interiors

100 East Pine Street Suite 404 Orlando, FL 32801

o: 407/648-1331 f: 407/648-1433

- i. Everyone selected the wood with glass option. We will show a similar treatment of the glass that we are doing at the Beacon. Likely bottom 1/3 to be a solid translucent glass with the remainder to have treated horizontal lines.
- d. Exterior:
  - i. Pattern of the L
- 2. Recording Links below:

**GENDER NEUTRAL BATHROOM** 

CAFÉ AT THE BEACON

**RENDERINGS** 

**WOOD AND GLASS PANEL** 

**EVENT SPACE FOLDING PARTITION AND DOOR SYSTEM** 

CARPET WOOD LVT

**EVENT FLOORING** 