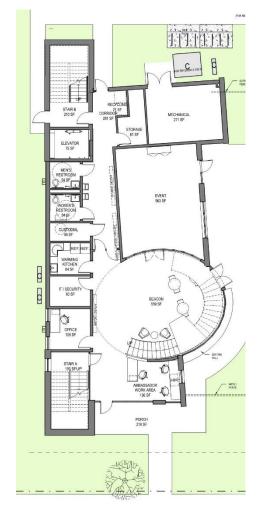

# **IBC & IHLC**

DD - 6,681 GSF

IBC & IHLC University of Florida

LEVEL ONE

LEVEL TWO

INSPIRATION IMAGES

INSPIRATION IMAGES

2<sup>ND</sup> LEVEL

### **COURTYARD VIEW**

COURTYARD VIEW 1

COURTYARD VIEW 2

ELECTRICAL 197 SF DD-6,618 GSF

**INSPIRATION IMAGES** 

2<sup>ND</sup> LEVEL

**FINISH FLOOR PLANS** 

**RENDERINGS** 