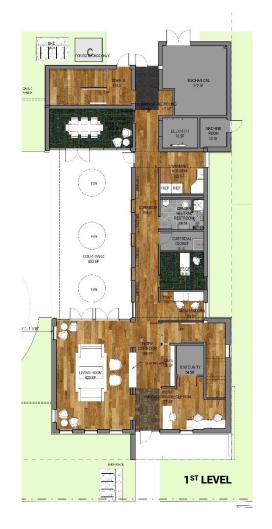

# **IBC & IHLC**

DD - 6,681 GSF

IBC & IHLC University of Florida

LEVEL ONE

LEVEL TWO

INSPIRATION IMAGES

INSPIRATION IMAGES

2<sup>ND</sup> LEVEL

**FINISH FLOOR PLANS** 

LIVING ROOM & CAFE

**WARMING KITCHEN** 

**FOLDING PARTITION - OPEN** 

**FOLDING PARTITION - OPEN WITH CHAIRS** 

**FOLDING PARTITION** 

CAFÉ OPTIONS - BLUE

CAFÉ OPTIONS - BROWN