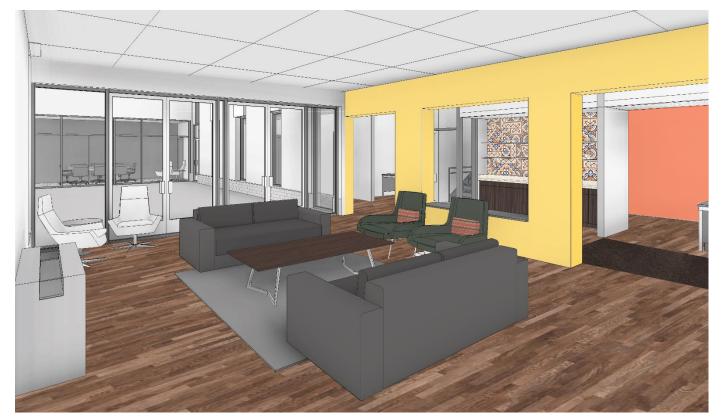

Purpose Design Development Meeting No. 2 – Project Team and Student Advisory

Meeting

- a. Art and State Committee selection will be happening soon. Look for information from UF in the coming weeks.
- 2. Design Development Presentation from DLR Group, see attached. Agenda below:
  - a. Site and University Ave Site Contextual Update
  - b. IHLC Design Development Reviewed Floor Plan Changes, Interior and Exterior Development
  - c. IBC Design Development Reviewed Floor Plan Changes, Interior and Exterior Development
  - d. Breakout Sessions for Feedback
- 3. IHLC Breakout Session
  - a. Reviewed material options at the Cafe An update with yellow added with be reviewed during the March 13<sup>th</sup> meeting.
    - i. Students all agreed to move forward with the pattern tile option. They would like tie it back to the yellow wall and have yellow in the pattern tile.
  - b. Reviewed flooring material at the Event Space:
    - 1. Students agreed to keep the LVT flooring at the event space in lieu of the carpet option.
  - c. Exterior Materials:
    - i. Students like the geometry of the Palapa and the Flags, reference the VR Courtyard Views.
    - ii. Students like the use of the graffiti resistant alternative masonry unit.
  - d. After the group meeting, we were reminded of the treatment of the glass at the Folding Partition at the Event Space. This will be reviewed during March 13<sup>th</sup> meeting.
    - i. Students would like to see options of adding translucent treatment of the glass for additional privacy.
    - ii. Another idea discussed was adding yellow into the glass treatment to have it tie back to the yellow spine throughout the building.

**GENDER NEUTRAL BATHROOM** 

CAFÉ AT THE BEACON

**RENDERINGS** 

**WOOD AND GLASS PANEL** 

**EVENT SPACE FOLDING PARTITION AND DOOR SYSTEM** 

CARPET WOOD LVT

**EVENT FLOORING** 