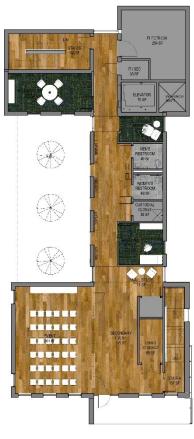

# **IBC & IHLC**

DD - 6,681 GSF

IBC & IHLC University of Florida

LEVEL ONE

LEVEL TWO

INSPIRATION IMAGES

INSPIRATION IMAGES

2<sup>ND</sup> LEVEL

### **COURTYARD VIEW**

COURTYARD VIEW 1

COURTYARD VIEW 2

ELECTRICAL 197 SF DD-6,618 GSF

**INSPIRATION IMAGES** 

2<sup>ND</sup> LEVEL

**FINISH FLOOR PLANS** 

**RENDERINGS** 