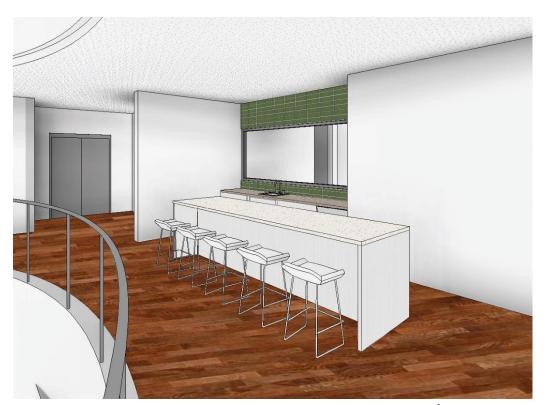

**FINISH FLOOR PLANS** 

LIVING ROOM & CAFE

**WARMING KITCHEN** 

**FOLDING PARTITION - OPEN** 

**FOLDING PARTITION - OPEN WITH CHAIRS** 

**FOLDING PARTITION** 

CAFÉ OPTIONS - BLUE

CAFÉ OPTIONS - BROWN

**CAFÉ OPTIONS - TILE** 

**CAFÉ PALETTE** 

CARPET WOOD LVT

**GENDER NEUTRAL BATHROOM** 

CAFÉ AT THE BEACON

**RENDERINGS** 

**WOOD AND GLASS PANEL** 

**EVENT SPACE FOLDING PARTITION AND DOOR SYSTEM** 

CARPET WOOD LVT

**EVENT FLOORING** 