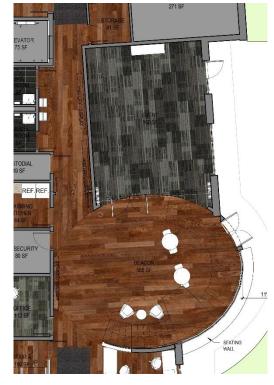

**FINISH FLOOR PLANS** 

LIVING ROOM & CAFE

**WARMING KITCHEN** 

**FOLDING PARTITION - OPEN** 

**FOLDING PARTITION - OPEN WITH CHAIRS** 

**FOLDING PARTITION** 

CAFÉ OPTIONS - BLUE

CAFÉ OPTIONS - BROWN

**CAFÉ OPTIONS - TILE** 

**CAFÉ PALETTE** 

CARPET WOOD LVT

#### **EVENT FLOORING**

### **COURTYARD VIEW**

COURTYARD VIEW 1

COURTYARD VIEW 2

ELECTRICAL 197 SF DD-6,618 GSF

**INSPIRATION IMAGES** 

2<sup>ND</sup> LEVEL

**FINISH FLOOR PLANS** 

**RENDERINGS** 