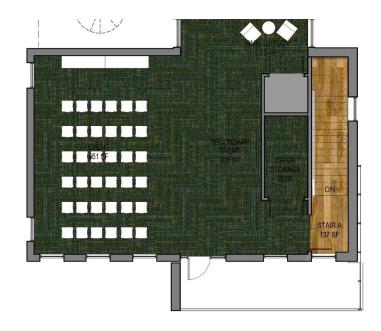

**FINISH FLOOR PLANS** 

LIVING ROOM & CAFE

**WARMING KITCHEN** 

**FOLDING PARTITION - OPEN** 

**FOLDING PARTITION - OPEN WITH CHAIRS** 

**FOLDING PARTITION** 

CAFÉ OPTIONS - BLUE

CAFÉ OPTIONS - BROWN

**CAFÉ OPTIONS - TILE** 

**CAFÉ PALETTE** 

CARPET WOOD LVT

#### **EVENT FLOORING**