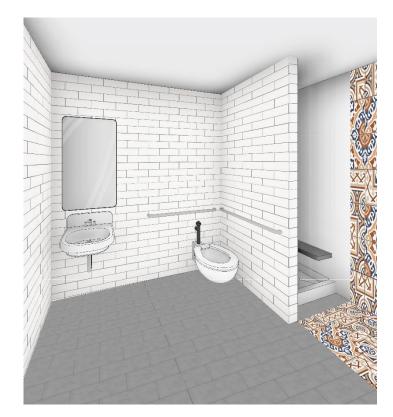

#### 1. IBC Breakout Session

- a. Review of Restrooms An update on this will be reviewed during March 13th meeting.
  - i. Overall, the group liked the restroom materials and colors. However, they would like to introduce the red/green/black into the walls to break-up the all-white tile.
- b. Review of Café
  - There was a discussion related to the green tile and whether a pattern like IHLC should be introduced. Would a pattern compete with IBC artwork? DLR Group will bring options at the Café for March 13<sup>th</sup>. We will review an introduction of a pattern, Green Tile or Neutral Tile.
- c. Review of the Folding Partition

**GENDER NEUTRAL BATHROOM** 

CAFÉ AT THE BEACON

**RENDERINGS** 

**WOOD AND GLASS PANEL** 

**EVENT SPACE FOLDING PARTITION AND DOOR SYSTEM** 

CARPET WOOD LVT

**EVENT FLOORING** 