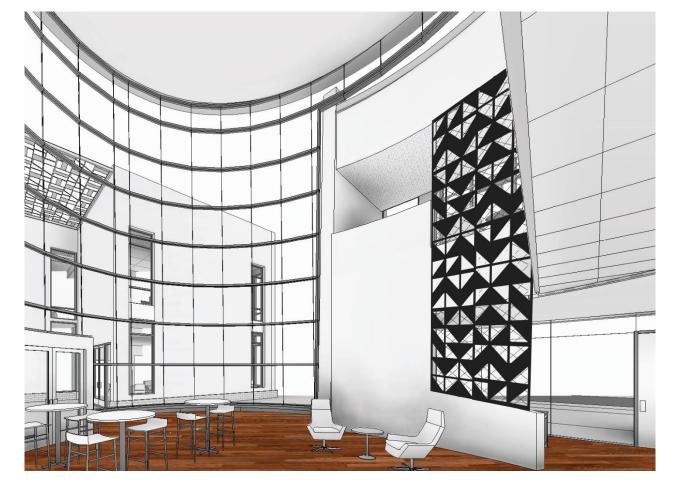

**GENDER NEUTRAL BATHROOM** 

CAFÉ AT THE BEACON

**RENDERINGS** 

**WOOD AND GLASS PANEL** 

**EVENT SPACE FOLDING PARTITION AND DOOR SYSTEM** 

CARPET WOOD LVT

**EVENT FLOORING** 