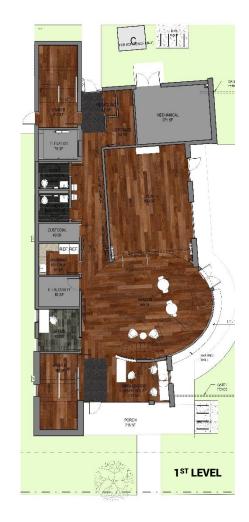

# **IBC & IHLC**

DD - 6,681 GSF

IBC & IHLC University of Florida

LEVEL ONE

LEVEL TWO

INSPIRATION IMAGES

INSPIRATION IMAGES

2<sup>ND</sup> LEVEL

**FINISH FLOOR PLANS** 

LIVING ROOM & CAFE

**WARMING KITCHEN** 

**FOLDING PARTITION - OPEN** 

**FOLDING PARTITION - OPEN WITH CHAIRS** 

**FOLDING PARTITION** 

CAFÉ OPTIONS - BLUE

CAFÉ OPTIONS - BROWN