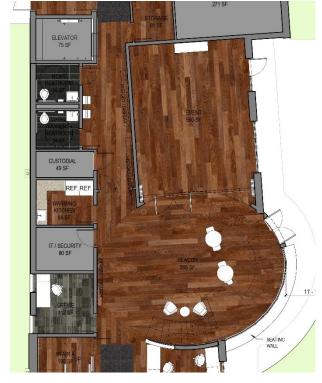

**FINISH FLOOR PLANS** 

LIVING ROOM & CAFE

**WARMING KITCHEN** 

**FOLDING PARTITION - OPEN** 

**FOLDING PARTITION - OPEN WITH CHAIRS** 

**FOLDING PARTITION** 

CAFÉ OPTIONS - BLUE

CAFÉ OPTIONS - BROWN

**CAFÉ OPTIONS - TILE** 

**CAFÉ PALETTE** 

CARPET WOOD LVT

#### **EVENT FLOORING**

### **COURTYARD VIEW**

COURTYARD VIEW 1

COURTYARD VIEW 2

ELECTRICAL 197 SF DD-6,618 GSF

**INSPIRATION IMAGES** 

2<sup>ND</sup> LEVEL

**FINISH FLOOR PLANS** 

**RENDERINGS** 