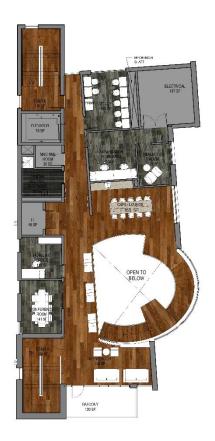

# **IBC & IHLC**

DD - 6,681 GSF

IBC & IHLC University of Florida

LEVEL ONE

LEVEL TWO

INSPIRATION IMAGES

INSPIRATION IMAGES

2<sup>ND</sup> LEVEL

### **COURTYARD VIEW**

COURTYARD VIEW 1

COURTYARD VIEW 2

ELECTRICAL 197 SF DD-6,618 GSF

**INSPIRATION IMAGES** 

2<sup>ND</sup> LEVEL

**FINISH FLOOR PLANS** 

**RENDERINGS** 