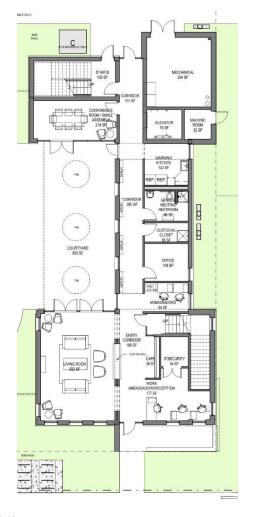

**FINISH FLOOR PLANS** 

LIVING ROOM & CAFE

**WARMING KITCHEN** 

**FOLDING PARTITION - OPEN** 

**FOLDING PARTITION - OPEN WITH CHAIRS** 

**FOLDING PARTITION** 

CAFÉ OPTIONS - BLUE

CAFÉ OPTIONS - BROWN

**CAFÉ OPTIONS - TILE** 

**CAFÉ PALETTE** 

CARPET WOOD LVT

#### **EVENT FLOORING**