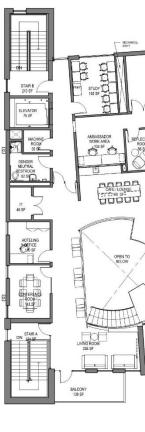

**FINISH FLOOR PLANS** 

LIVING ROOM & CAFE

**WARMING KITCHEN** 

**FOLDING PARTITION - OPEN** 

**FOLDING PARTITION - OPEN WITH CHAIRS** 

**FOLDING PARTITION** 

CAFÉ OPTIONS - BLUE

CAFÉ OPTIONS - BROWN

### **COURTYARD VIEW**

COURTYARD VIEW 1

COURTYARD VIEW 2

ELECTRICAL 197 SF DD-6,618 GSF

**INSPIRATION IMAGES** 

2<sup>ND</sup> LEVEL

**FINISH FLOOR PLANS** 

**RENDERINGS** 