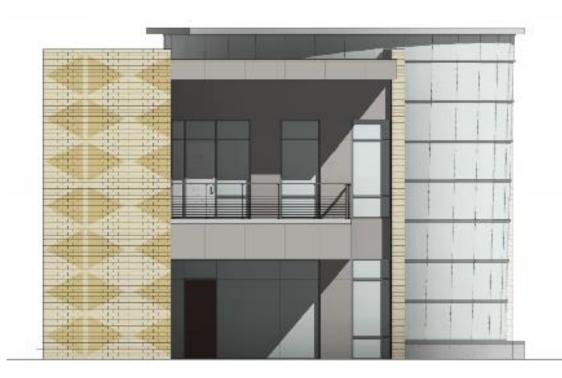

Purpose Design Development Meeting No. 2 – Project Team and Student Advisory

Meeting

- a. Art and State Committee selection will be happening soon. Look for information from UF in the coming weeks.
- 2. Design Development Presentation from DLR Group, see attached. Agenda below:
  - a. Site and University Ave Site Contextual Update
  - b. IHLC Design Development Reviewed Floor Plan Changes, Interior and Exterior Development
  - c. IBC Design Development Reviewed Floor Plan Changes, Interior and Exterior Development
  - d. Breakout Sessions for Feedback
- 3. IHLC Breakout Session
  - a. Reviewed material options at the Cafe An update with yellow added with be reviewed during the March 13<sup>th</sup> meeting.
    - i. Students all agreed to move forward with the pattern tile option. They would like tie it back to the yellow wall and have yellow in the pattern tile.
  - b. Reviewed flooring material at the Event Space:
    - 1. Students agreed to keep the LVT flooring at the event space in lieu of the carpet option.
  - c. Exterior Materials:
    - i. Students like the geometry of the Palapa and the Flags, reference the VR Courtyard Views.
    - ii. Students like the use of the graffiti resistant alternative masonry unit.
  - d. After the group meeting, we were reminded of the treatment of the glass at the Folding Partition at the Event Space. This will be reviewed during March 13<sup>th</sup> meeting.
    - i. Students would like to see options of adding translucent treatment of the glass for additional privacy.
    - ii. Another idea discussed was adding yellow into the glass treatment to have it tie back to the yellow spine throughout the building.

#### **EXTERIOR MATERIALS**

**IBC - SOUTH ELEVATION** 

**IBC – NORTH ELEVATION** 

**IBC - EAST ELEVATION** 

**IBC – WEST ELEVATION** 

BLACK CULTURAL CENTER - OREGON STATE UNIVERSITY

BLACK STUDENT UNION - FSU

### **EXTERIOR PATTERNS**