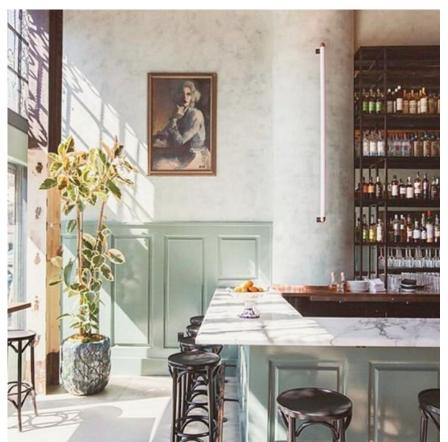

**FINISH FLOOR PLANS** 

LIVING ROOM & CAFE

**WARMING KITCHEN** 

**FOLDING PARTITION - OPEN** 

**FOLDING PARTITION - OPEN WITH CHAIRS** 

**FOLDING PARTITION** 

CAFÉ OPTIONS - BLUE

CAFÉ OPTIONS - BROWN

**CAFÉ OPTIONS - TILE** 

**CAFÉ PALETTE** 

CARPET WOOD LVT

**GENDER NEUTRAL BATHROOM** 

CAFÉ AT THE BEACON

**RENDERINGS** 

**WOOD AND GLASS PANEL** 

**EVENT SPACE FOLDING PARTITION AND DOOR SYSTEM** 

CARPET WOOD LVT

**EVENT FLOORING** 